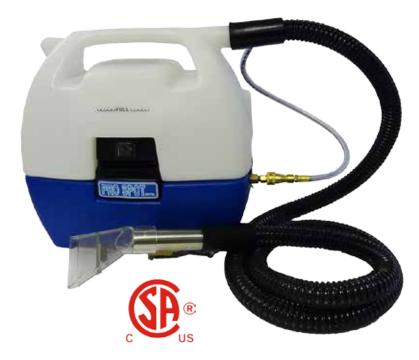

## PRO SPOTTER

Solution Tank:

2 gallons

Recovery Tank:

2 gallons

Housing:

**Durable Rotomolded Body** 

Pump:

55 PSI

Vacuum:

2 Stage, 85" water lift, 100 CFM

Hose Length:

96"

Weight:

18 lbs

Dimensions:

19" L x 10" W x 16.5" H

## Compact:

The Pro Spot weighs only 18 lbs for easy portable use and the convenient 2 gallon recovery tank capacity and well balanced design provide quick and easy cleaning of carpet spots & stains.

## Hard Working:

**1.16** HP vacuum motor with a vacuum float shut-off and a 55 PSI pump provides aggressive cleaning and drying power.

Translucent Recovery Tank and Clear View Hand Tool: Enables you to monitor recovery water level and see cleaning results.

## One latch Removable Tank:

Removable tank provides easy dumping and makes cleaning easier.

1-800-653-8338 www.esteam.com