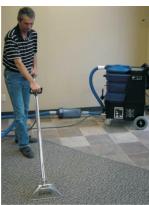

The \$\equiv 1200\$ is a CSA/US approved dual purpose portable extractor engineered for hard surface and carpet cleaning. This 10 gallon extractor comes with auto fill and auto drain, front mounted pressure adjuster and pressure gauge for user convenience. The external filter protects the internal pump out by catching debris before it goes into the recovery tank.