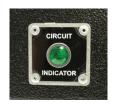

#### **Optional Circuit Indicator**

Ensure you are plugged into separate circuits with Esteam's Circuit Indicator. Two cord machines equipped with this option will illuminate a green light that indicates the cords are on separate circuits and the machine is ready for operation.