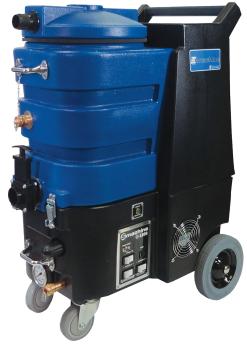

The \$\equiv 1200\$ is a CSA/US approved dual purpose portable extractor engineered for hard surface and carpet cleaning. This 10 gallon extractor comes with auto fill and auto drain, front mounted pressure adjuster and pressure gauge for user convenience. The external filter protects the internal pump out by catching debris before it goes into the recovery tank.

#### **SPECIFICATIONS**

- Adjustable plunger pump up to 1000 PSI
- Dual 2 stage vacuums (150" water lift)
- Auto fill with 50' hose
- Auto pump out (30 GPM) with 50' hose
- External filter with 4' hose
- 8" rear anti static wheels
- 4" front anti static swivel casters
- Quick latch body for easy servicing
- 2 easy lift handles
- Dual 25' power cords
- One year warranty on major components
- Limited lifetime warranty on body