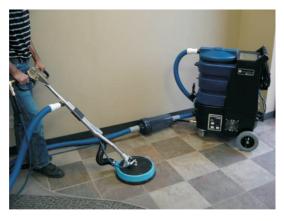

The \$\equiv 1200\$ is a CSA/US approved dual purpose portable extractor engineered for hard surface and carpet cleaning. This 10 gallon extractor comes with auto fill and auto drain, front mounted pressure adjuster and pressure gauge for user convenience. The external filter protects the internal pump out by catching debris before it goes into the recovery tank.

# **Hard Surface Accessories**

**Scrubber Squeegee Wand** 

**Corner Tool** 

**Counter Tool** 