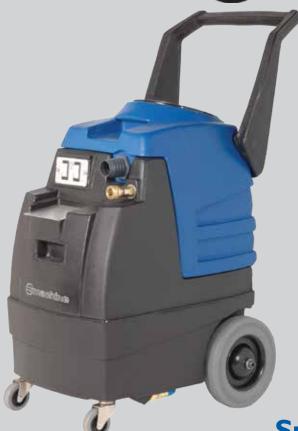

## **5600** §

The E600 is a compact high performance extractor featuring 6 gallon solution and recovery tanks, a high output 3 stage vacuum motor and 150 PSI demand solution pump. Complete with fold down handle making it easy for transportation in almost any vehicle. Available with or without internal inline heater.

## **Specifications**

| Model | E600    | E600-10   |
|-------|---------|-----------|
| DUMD  | LEO DCI | I E O DCI |

PUMP 150 PSI 150 PSI **VACUUM MOTORS** I - 3 Stage I - 3 Stage CFM'S 94 94 125" 125" WATER LIFT **INTERNAL HEATER** N/A 1850 watt / 200°F **ELECTRICAL** One Cord Two Cords **AMPS** 15 amps 15 amps per cord **WEIGHT** 60 lbs (27) 62 lbs (28 kgs)