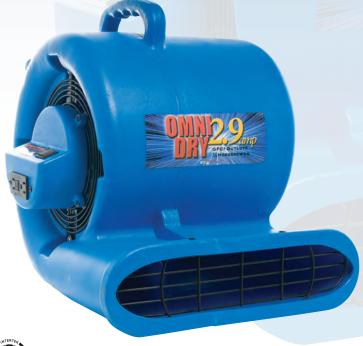

Get the lowest amps with the highest airflow. The 2-speed OmniDry 2.9 delivers 3480 FPM at 2.9 amps, is stackable, features two daisy-chain GFCl outlets, a 25' power cord, and a built-in cord wrap.

- High Performance w/ Low Amp Draw
- Directional Airflow

## **SPECIFICATIONS:**

Power: 115 VAC, 60 HZ

Drive Motor: 1/3 Horsepower, 2-Speed

Weight: 27 Pounds

Cord: 25 foot

Outlet: Integral GFCI Duplex Power Outlet

| Speed | FPM  | CFM* | AMPS |
|-------|------|------|------|
| HIGH  | 3480 | 1150 | 2.9  |
| LOW   | 2970 | 975  | 1.9  |