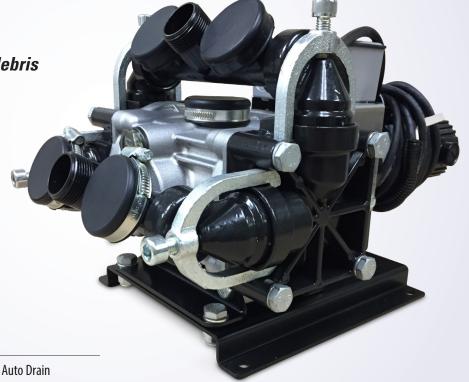

## TM EXTERNAL PUMP OUT

The External Pump-Out is designed to keep your truckmount cleaning without having to dump the recovery tank waste water. It can be installed into any truckmounted system and installed into any auxiliary switch. It mounts on the floor near the recovery tank. Extra-large valves allow larger solids and debris to be passed without clogging the system. The kit has been prewired and preassembled, making the installation quick and easy.

## **FEATURES:**

Extra Large Valves allow debris to pass through without plugging

► Flow rate 8 Gallons per minute

Prewired and assembled ready for installation

Part # Description

237-040 Cleanco TM External Pump Out Auto Drain