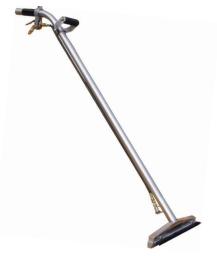

### **Hard Surface Accessories**

**SX-15 Cleaning Tool** 

**Scrubber Squeegee Wand** 