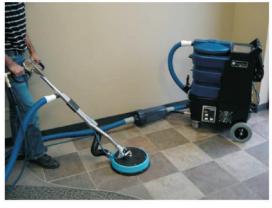

### **Hard Surface Accessories**

**SX-15 Cleaning Tool** 

**Scrubber Squeegee Wand** 

## **Hard Surface Solutions**

Cleaner has been formulated for professional results in the cleaning of ceramic tile and grout. Alkaline Cleaner breaks surface tension quickly, releasing grease stains and soils for easy extraction.