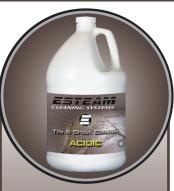

Dilution Ratio: 4:1 to 8:1 Diluted pH: 12.85 Available in: 4 L, 20 L & 205 L

Tile & Grout Acidic **Cleaner** is designed for ceramic tile, stone and grout to remove hard water build up, mineral scales and efflorescence. Acidic Cleaner uses ingredients that are significantly more effective than many traditional acids at removing insoluble salts and safer to use.

Dilution Ratio: 4:1 Diluted pH: < I Available in: 4 L, 20 L & 205 L

Tile & Grout Neutral Cleaner is an all purpose cleaner with the technology to loosen oils and soils from all types of hard surfaces and holds them in susupension for removal. Neutral Cleaner can be used with scrubbing machines, rotary extractors, hard surface tools or mop and bucket. Neutral Cleaner should be used as a rinsing agent after Tile & Grout Acidic or Alkaline Cleaner to prepare the surface for sealant. Dilution Ratio: 1:40 - 1:133 Diluted pH: 7.5 - 8 Available in: 4 L, 20 L & 205 L