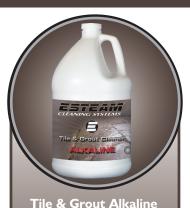

## **Hard Surface Solutions**

Cleaner has been formulated for professional results in the cleaning of ceramic tile and grout. Alkaline Cleaner breaks surface tension quickly, releasing grease stains and soils for easy extraction.

Dilution Ratio: 4:1 to 8:1 Diluted pH: 12.85 Available in: 4 L, 20 L & 205 L

Tile & Grout Acidic **Cleaner** is designed for ceramic tile, stone and grout to remove hard water build up, mineral scales and efflorescence. Acidic Cleaner uses ingredients that are significantly more effective than many traditional acids at removing insoluble salts and safer to use.