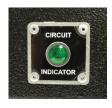

### **Optional Circuit Indicator**

Ensure you are plugged into separate circuits with Esteam's Circuit Indicator. Two cord machines equipped with this option will illuminate a green light that indicates the cords are on separate circuits and the machine is ready for operation.