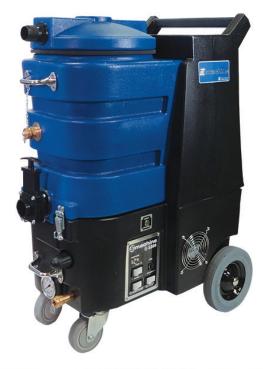

The \$\equiv 1200\$ is a CSA/US approved dual purpose portable extractor engineered for hard surface and carpet cleaning. This 10 gallon extractor comes with auto fill and auto drain, front mounted pressure adjuster and pressure gauge for user convenience. The external filter protects the internal pump out by catching debris before it goes into the recovery tank.

#### **SPECIFICATIONS**

- Adjustable plunger pump up to 1000 PSI
- Dual 2 stage vacuums (150" water lift)
- Auto fill with 50' hose
- Auto pump out (30 GPM) with 50' hose
- External filter with 4' hose
- 8" rear anti static wheels
- 4" front anti static swivel casters
- Quick latch body for easy servicing
- 2 easy lift handles
- Dual 25' power cords
- One year warranty on major components
- Limited lifetime warranty on body