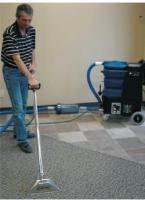

The \$\equiv 1200\$ is a CSA/US approved dual purpose portable extractor engineered for hard surface and carpet cleaning. This 10 gallon extractor comes with auto fill and auto drain, front mounted pressure adjuster and pressure gauge for user convenience. The external filter protects the internal pump out by catching debris before it goes into the recovery tank.