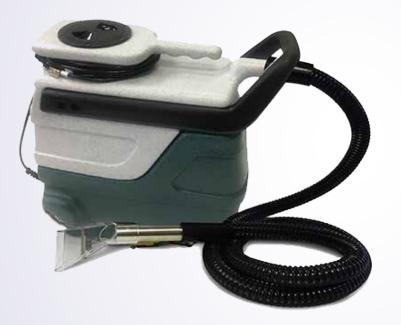

## **E300 PRO SPOTTER**

## SPECIFICATIONS

| Solution Tank: | 3 gallons                        |
|----------------|----------------------------------|
| Recovery Tank: | 3 gallons                        |
| Housing:       | Durable Rotomolded Body          |
| Pump:          | 55 PSI                           |
| Vacuum:        | 2 Stage, 76" water lift, 100 CFM |
| Power Cord:    | 20 Ft                            |

- Easy to Use: The E300 Pro Spotter weighs only 18lbs and is equipped with wheels and a pull out handle for easy portability.
- The 3 gallon solution and recovery tank capacity and well balanced design provides quick and easy cleaning of carpet spots & stains.
- Convenience: One latch removable tank provides easy dumping and makes cleaning a breeze.