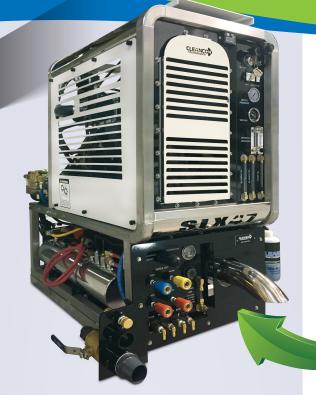

- Kubota WG 972 liquid cooled gasoline engine
- Tuthill 4007 tri-lobe vacuum blower, vacuum at 13Hg flows up to 455 CFM
- 3CP Cat pump with hi temp seals producing up to 2000 PSI complete with clutch activation
- · Last step chemical injection
- Dual automatic belt tensioner
- Stainless steel tubular frame construction
- Ceramic coated multi-stage heating system delivering consistent heat
- Whisper Pac silencing system
- Color coded front quick disconnects to easily identify hot, warm and cold outlets
- Side panels are easily removed for full access to components
- Pre-wired AUX and APO switch
- 90 gallon powder coated marine grade aluminum waste tank

| Part #   | Description                            |
|----------|----------------------------------------|
| 215-47SL | Cleanco SLX 47 Truckmount              |
|          | comes w/ 150' x 2" vacuum hose,        |
|          | 150' HP solution hose & ss carpet wand |