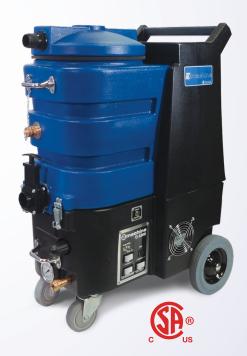

## **= 1200**

# Dual purpose portable extractor engineered for hard surface and carpet cleaning.

This 10 gallon extractor comes with auto fill and auto drain, front mounted pressure adjuster and pressure gauge for user convenience. The external filter protects the internal pump out by catching debris before it goes into the recovery tank.

- ► Adjustable plunger pump up to 1000 PSI
- ► Dual 2 stage vacuums (150" water lift)
- ► Auto fill with 50′ hose
- Auto pump out (30 GPM) with 50' hose
- External filter with 4' hose
- 8" rear anti static wheels
- ▶ 4" front anti static swivel casters
- Quick latch body for easy servicing
- 2 easy lift handles
- Dual 25' power cords
- One year warranty on major components
- Limited lifetime warranty on body