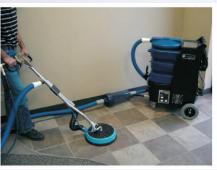

### **Hard Surface Accessories**

# Dual purpose portable extractor engineered for hard surface and carpet cleaning.

This 10 gallon extractor comes with auto fill and auto drain, front mounted pressure adjuster and pressure gauge for user convenience. The external filter protects the internal pump out by catching debris before it goes into the recovery tank.