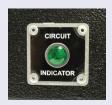

#### **Optional Circuit Indicator**

Ensure you are plugged into separate circuits with Esteam's Circuit Indicator. Two cord machines equipped with this option will illuminate a green light that indicates the cords are on separate circuits and the machine is ready for operation.