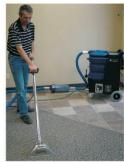

### **Hard Surface Accessories**

# Dual purpose portable extractor engineered for hard surface and carpet cleaning.

This 10 gallon extractor comes with auto fill and auto drain, front mounted pressure adjuster and pressure gauge for user convenience. The external filter protects the internal pump out by catching debris before it goes into the recovery tank.