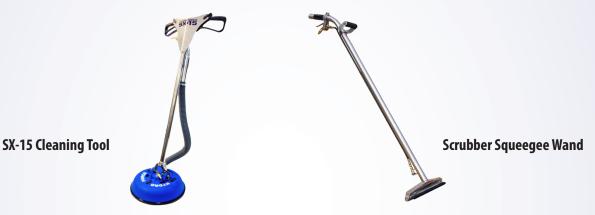

es into the recovery tank.

- ► Adjustable plunger pump up to 1000 PSI
- ► Dual 2 stage vacuums (150" water lift)
- ► Auto fill with 50′ hose
- Auto pump out (30 GPM) with 50' hose
- External filter with 4' hose
- 8" rear anti static wheels
- ▶ 4" front anti static swivel casters
- Quick latch body for easy servicing
- 2 easy lift handles
- Dual 25' power cords
- One year warranty on major components
- Limited lifetime warranty on body







#### **Optional Circuit Indicator**

Ensure you are plugged into separate circuits with Esteam's Circuit Indicator. Two cord machines equipped with this option will illuminate a green light that indicates the cords are on separate circuits and the machine is ready for operation.



1.800.653.8338

www.esteam.com





### **Hard Surface Accessories**



### **Hard Surface Solutions**



#### **Tile & Grout Alkaline Cleaner** has been formulated for professional results in the cleaning of ceramic tile and grout. Alkaline Cleaner breaks surface tension quickly, releasing grease stains and soils for easy extraction. Dilution Ratio: 4:1 to 8:1Diluted pH: 12.85Available in: 4 L, 20 L & 205 L



Tile & Grout Acidic Cleaner is designed for ceramic tile, stone and grout to remove hard water build up, mineral scales and efflorescence. Acidic Cleaner uses ingredients that are significantly more effective than many traditional acids at removing insoluble salts and safer to use. Dilution Ratio: 4:1 Diluted pH: <1 Available in: 4 L, 20 L & 205 I



**Tile & Grout Neutral Cleaner** is an all purpose cleaner with the technology to loosen oils and soil