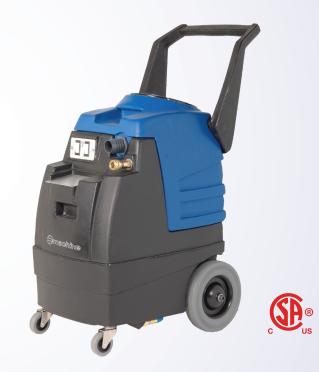

## Professional strength hot water extractor.

The E600 is a compact high performance extractor featuring 6 gallon solution and recovery tanks, a high output 3 stage vacuum motor and 150 PSI demand solution pump. Complete with fold down handle making it easy for transportation in almost any vehicle. Available with or without internal inline heater.

## **Specifications**

| Model           | E600           | E600-10            |
|-----------------|----------------|--------------------|
| PUMP            | 150 PSI        | 150 PSI            |
| VACUUM MOTORS   | 1 - 3 Stage    | 1 - 3 Stage        |
| CFM'S           | 94             | 94                 |
| WATER LIFT      | 125"           | 125"               |
| INTERNAL HEATER | N/A            | 1850 watt / 200° F |
| ELECTRICAL      | One Cord       | Two Cords          |
| AMPS            | 15 amps        | 15 amps            |
| WEIGHT          | 60 lbs (27 kg) | 62 lbs (28 kg)     |