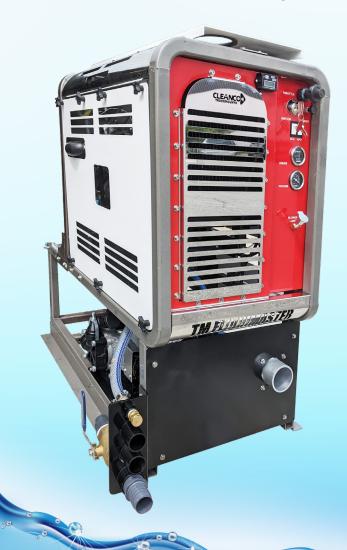

## TM FLOODMASTER

Designed and built for the professional flood restoration contractor, this machine is all about water removal! With a 32.5 HP liquid cooled engine and 455 CFM, this powerhouse is dual wand capable for when all hands on deck are needed. The TM FLOODMASTER gets the water out fast so the drying and restoring can begin.

## **FEATURES:**

- ► Stainless steel powder coated tubular frame construction
- ► Kubota WG 972, 32.5 HP liquid cooled engine
- ► Tuthill 4007 positive displacement vacuum blower, up to 455 CFM at 13Hg

- Pre-wired APO & accessories switches
- Vacuum gauge, hour meter & tachometer
- ▶ 90 Gallon Recovery waste tank with auto shut-off
- **▶** Dual Wand Capability
- ► 100 ft x 2" Vacuum Hose
- ► 10ft x 1.5" Lead Vacuum Hose
- ► Installation Kit & Battery Box