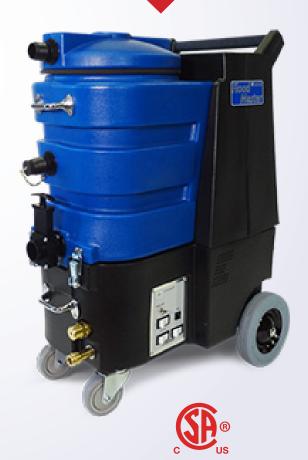

## The Most Versatile Solution to Your Flood Problems!

Let the Flood Master tackle all your small to large flood jobs. Its dual 2 stage vacuums and submersible pump will dispose of up to 65 gallons per minute. But that's not all... the Flood Master is also equipped for carpet and upholstery cleaning with its optional 200 PSI pump. Put the Flood Master to

work for your business.

Removes up to 65 gallons per minute!