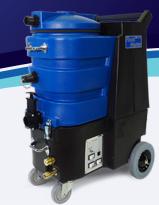

## The Most Versatile Solution to Your Flood Problems!

Let the Flood Master tackle all your small to large flood jobs. Its dual 2 stage vacuums and submersible pump will dispose of up to 65 gallons per minute. But that's not all... the Flood Master is also equipped for carpet and upholstery cleaning with its optional 200 PSI pump. Put the Flood Master to

work for your business.