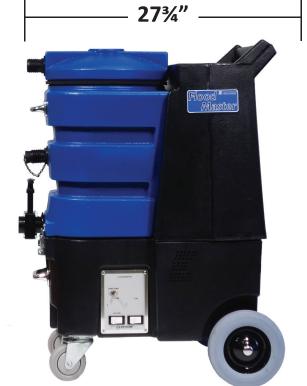

## Flood Master

## The Most Versatile Solution to Your Flood Problems!

Let the Flood Master tackle all your small to large flood jobs. Its dual 2 stage vacuums and submersible pump will dispose of up to 65 gallons per minute. But that's not all... the Flood Master is also equipped for carpet and upholstery cleaning with its optional 200 PSI pump. Put the Flood Master to

## **Other Standard Features:**

- ▶ 40 Litre (10.56 US Gallon) solution tank
- ▶ 40 Litre (10.56 US Gallon) recovery tank
- 25 feet of electrical cord
- 50 feet of discharge hose
- Limited lifetime warranty on body
- ▶ 1 year limited warranty on major components