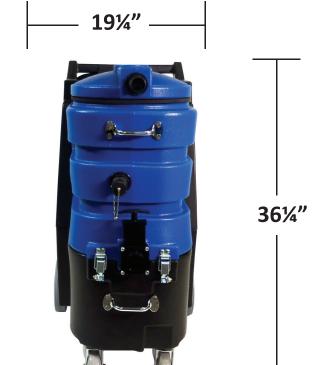

## Flood Master specifications

| Model                                                                            | FM001                                                             | FM200                                                                 |
|----------------------------------------------------------------------------------|-------------------------------------------------------------------|-----------------------------------------------------------------------|
| WEIGHT PUMP VACUUMS VACUUM TYPE WATER LIFT CORDS DUMP PUMP 50 FT. DISCHARGE HOSE | 100 lbs<br>N/A<br>2<br>2-Stage<br>150"<br>2<br>65 GPM<br>Included | 110 lbs<br>200 PSI<br>2<br>2-Stage<br>150"<br>2<br>65 GPM<br>Included |