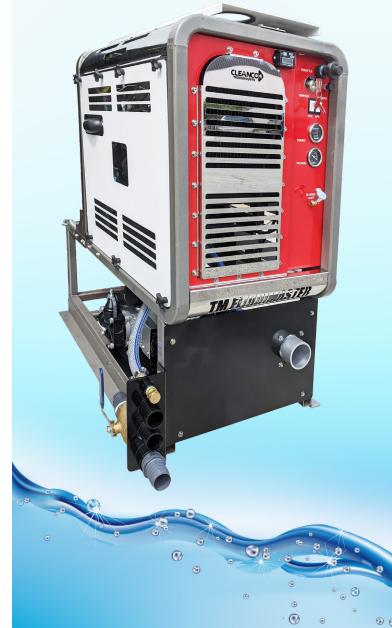

## **TM FLOODMASTER**

Designed and built for the professional flood restoration contractor, this machine is all about water removal! With a 32.5 HP liquid cooled engine and 455 CFM, this powerhouse is dual wand capable for when all hands on deck are needed. The TM FLOODMASTER gets the water out fast so the drying and restoring can begin.

## **FEATURES:**

- Stainless steel powder coated tubular frame construction
- ► Kubota WG 972, 32.5 HP liquid cooled engine
- Tuthill 4007 positive displacement vacuum blower, up to 455 CFM at 13Hg
- Pre-wired APO & accessories switches
- Vacuum gauge, hour meter & tachometer
- 90 Gallon Recovery waste tank with auto shut-off
- **Dual Wand Capability**
- 100 ft x 2" Vacuum Hose
- 10ft x 1.5" Lead Vacuum Hose
- Installation Kit & Battery Box