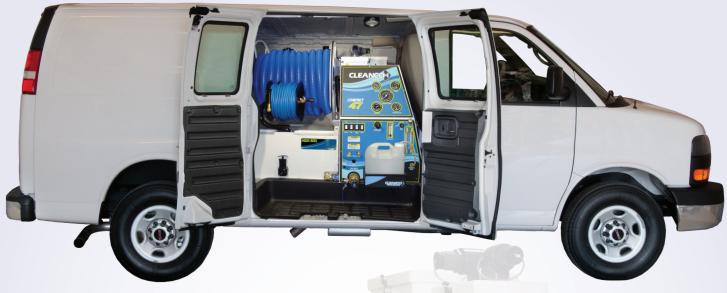

## **COMPACT DIRECT DRIVE TRUCKMOUNT**

With over 47 years of innovation and engineering refinements, the Compact direct drive truckmounts are known for quality craftsmanship and user friendly operation. Built for those tough residential and commercial cleaning jobs, the Cleanco Compact units are known as the workhorse in the industry.

Strategically placing the components and equipment in the van ensures even weight distribution, passenger safety, longevity and offers a space saving design.

## **COMPACT 47PTI SPECS: STANDARD & OPTIONAL COMPONENTS**

| Precision Balanced PTO Drive Shaft System            | Two Engine RPM Settings 1450 carpet, 1100 upholstery                  |
|------------------------------------------------------|-----------------------------------------------------------------------|
| 100 Gallon Waste Tank w/ "Flo Max" Airflo Technology | Twin Blower Filters & Lint Basket                                     |
| Dual Vacuum Ports                                    | Tuthill Tri-Lobe 4007 Vacuum Blower - up to 490 CFM                   |
| Whisper Pac Silencing System                         | 5CP Cat Pump w/Hi Temp Seals & Clutch Activated                       |
| "Heat Max" Dual Coolant Heat Exchanger System        | P.T.I. (post thermo increase) Heat Exchanger up to 235 <sup>0</sup> F |
| Quick Release Front Instrument Control Panel         | Complete Gauge Monitoring Package                                     |
| Dual Solution Outlets                                | Pump & Blower Oil View Lines                                          |
| Easy Access Blower Lube Port                         | Chemical Jug & Holder                                                 |
| ETM (Electronic Throttle Module Control)             | Park Brake Sensor                                                     |
| High Temp & Waste Tank Full Auto Shut Down Sensors   | Operations & Maintenance Manual                                       |
| 150' Solution Hose & 2" Vacuum Hose with 10' Lead    | Titanium Carpet Wand                                                  |
| Optional Last Step Chemical Injection                | <b>Optional</b> 125 Gallon Aqua Reel Fresh Water Tank                 |
| Optional External Pump Out (APO)                     | Optional 120 Gallon Waste Tank                                        |