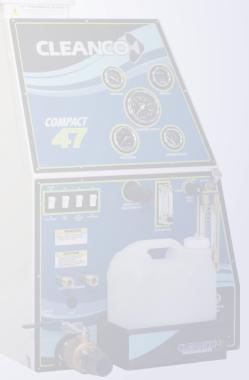

## **COMPACT 47PTI SPECS: STANDARD & OPTIONAL COMPONENTS**

| Precision Balanced PTO Drive Shaft System            | Two Engine RPM Settings 1450 carpet, 1100 upholstery                  |
|------------------------------------------------------|-----------------------------------------------------------------------|
| 100 Gallon Waste Tank w/ "Flo Max" Airflo Technology | Twin Blower Filters & Lint Basket                                     |
| Dual Vacuum Ports                                    | Tuthill Tri-Lobe 4007 Vacuum Blower - up to 490 CFM                   |
| Whisper Pac Silencing System                         | 5CP Cat Pump w/Hi Temp Seals & Clutch Activated                       |
| "Heat Max" Dual Coolant Heat Exchanger System        | P.T.I. (post thermo increase) Heat Exchanger up to 235 <sup>0</sup> F |
| Quick Release Front Instrument Control Panel         | Complete Gauge Monitoring Package                                     |
| Dual Solution Outlets                                | Pump & Blower Oil View Lines                                          |
| Easy Access Blower Lube Port                         | Chemical Jug & Holder                                                 |
| ETM (Electronic Throttle Module Control)             | Park Brake Sensor                                                     |
| High Temp & Waste Tank Full Auto Shut Down Sensors   | Operations & Maintenance Manual                                       |
| 150' Solution Hose & 2" Vacuum Hose with 10' Lead    | Titanium Carpet Wand                                                  |
| Optional Last Step Chemical Injection                | <b>Optional</b> 125 Gallon Aqua Reel Fresh Water Tank                 |
| Optional External Pump Out (APO)                     | Optional 120 Gallon Waste Tank                                        |