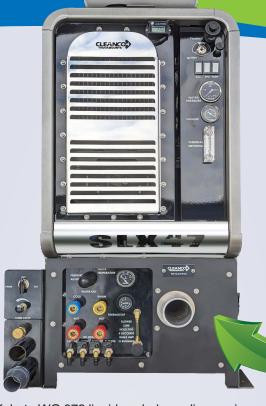

- Kubota WG 972 liquid cooled gasoline engine
- Tuthill 4007 tri-lobe vacuum blower, vacuum at 13Hg flows up to 455 CFM
- 3CP Cat pump with hi temp seals producing up to 2000 PSI complete with clutch activation
- · Last step chemical injection
- Dual automatic belt tensioner
- Stainless steel tubular frame construction
- Ceramic coated multi-stage heating system delivering consistent heat
- Whisper Pac silencing system
- Color coded front quick disconnects to easily identify hot, warm and cold outlets
- Side panels are easily removed for full access to components
- Pre-wired AUX and APO switch
- 90 gallon powder coated marine grade aluminum waste tank

| Part #   | Description                            |
|----------|----------------------------------------|
| 215-47SL | Cleanco SLX 47 Truckmount              |
|          | comes w/ 150' x 2" vacuum hose,        |
|          | 150' HP solution hose & ss carpet wand |