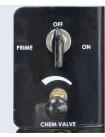

## **Features:**

->

- Heavy duty aluminum radiator
- Radiator access port (top of unit)
- Reinforced frame with overall, rear and cross member arch supports
- Updated thermostat & tachometer
- Optional thru floor exhaust port
- Kubota WG 972 liquid cooled gasoline engine
- Tuthill 4007 tri-lobe vacuum blower, vacuum at 13Hg flows up to 455 CFM
- 3CP Cat pump with hi temp seals producing up to 2000 PSI complete with clutch activation
- Last step chemical injection
- **Dual automatic belt tensioner**
- Stainless steel tubular frame construction
- Ceramic coated multi-stage heating system delivering consistent heat
- Whisper Pac silencing system
- Color coded front quick disconnects to easily identify hot, warm and cold outlets
- Side panels are easily removed for full access to components
- Pre-wired AUX and APO switch
- 90 gallon powder coated marine grade aluminum waste tank