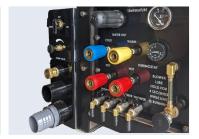

## **Features:**

->

- Heavy duty aluminum radiator
- Radiator access port (top of unit)
- Reinforced frame with overall, rear and cross member arch supports
- Updated thermostat & tachometer
- Optional thru floor exhaust port
- Kubota WG 972 liquid cooled gasoline engine
- Tuthill 4007 tri-lobe vacuum blower, vacuum at 13Hg flows up to 455 CFM
- 3CP Cat pump with hi temp seals producing up to 2000 PSI complete with clutch activation
- Last step chemical injection
- **Dual automatic belt tensioner**
- Stainless steel tubular frame construction
- Ceramic coated multi-stage heating system delivering consistent heat
- Whisper Pac silencing system
- Color coded front quick disconnects to easily identify hot, warm and cold outlets
- Side panels are easily removed for full access to components
- Pre-wired AUX and APO switch
- 90 gallon powder coated marine grade aluminum waste tank