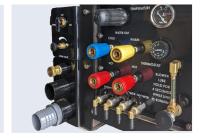

## **Features:**

->

- Heavy duty aluminum radiator
- Radiator access port (top of unit)
- Reinforced frame with overall, rear and cross member arch supports
- Updated thermostat & tachometer
- Optional thru floor exhaust port
- Kubota WG 972 liquid cooled gasoline engine
- Tuthill 4007 tri-lobe vacuum blower, vacuum at 13Hg flows up to 455 CFM
- 3CP Cat pump with hi temp seals producing up to 2000 PSI complete with clutch activation
- Last step chemical injection
- Dual belt tensioner
- Powder coated tubular frame construction
- Ceramic coated multi-stage heating system delivering consistent heat
- Whisper Pac silencing system
- Color coded front quick disconnects to easily identify hot, warm and cold outlets
- Side panels are easily removed for full access to components
- Pre-wired AUX and APO switch
- 90 gallon powder coated marine grade aluminum waste tank