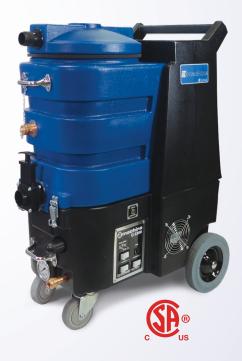

## Dual purpose portable extractor engineered for hard surface and carpet cleaning.

This 10 gallon extractor comes with auto fill and auto drain, front mounted pressure adjuster and pressure gauge for user convenience. The external filter protects the internal pump out by catching debris before it goes into the recovery tank!

- Adjustable plunger pump 400 1000 PSI
- Dual 2 stage vacuums (150" water lift)
- Auto fill with 50' hose
- Auto pump out (30 GPM) with 50' hose
- External filter with 4' hose
- ▶ 8" rear anti static wheels
- ► 4" front anti static swivel casters
- Quick latch body for easy servicing
- 2 easy lift handles
- Dual 25' power cords
- One year warranty on major components
- Limited lifetime warranty on body