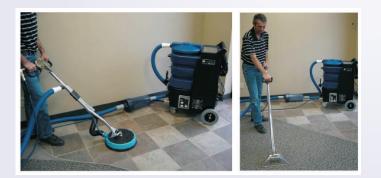

## Dual purpose portable extractor engineered for hard surface and carpet cleaning.

This 10 gallon extractor comes with auto fill and auto drain, front mounted pressure adjuster and pressure gauge for user convenience. The external filter protects the internal pump out by catching debris before it goes into the recovery tank!