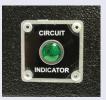

## **Optional Circuit Indicator**

Ensure you are plugged into separate circuits with Esteam's Circuit Indicator. Two cord machines equipped with this option will illuminate a green light that indicates the cords are on separate circuits and the machine is ready for operation.